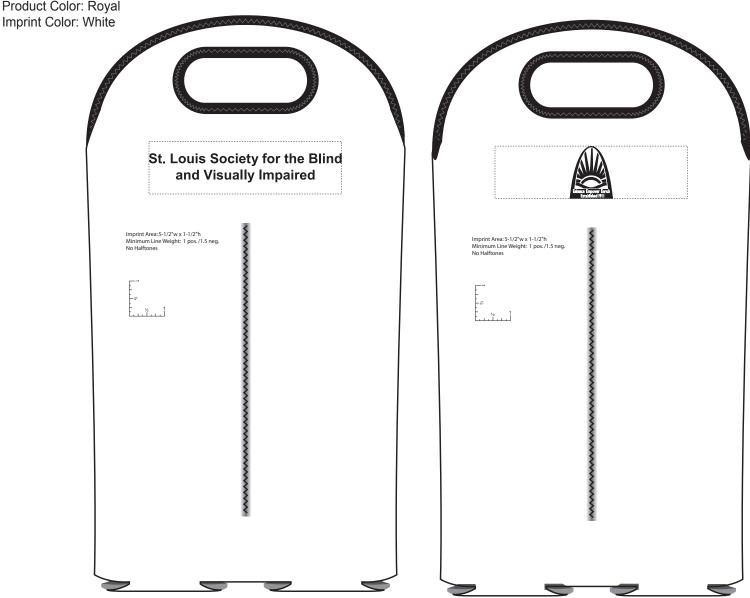

## **Koozie Karrier- Double**

Order Number: 115188 Item Number: 1086-104777 Product Color: Royal