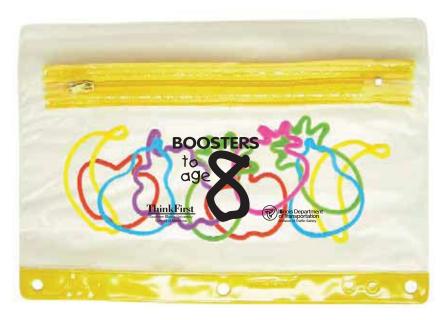

## **Rubber Band Bracelets** in Zipper Pouch

Order Number: 115171 Item Number: 1092-301757 Product Color: Yellow Imprint Color: Black

Note: Bracelts in bag may not necessarily reflect the style of bracelets on order Size: 50%

due to limited imprint area we rearranged art so copy can print clearer but small copy in the two bottom logos will fill in a little

**ACTUAL SIZE** 