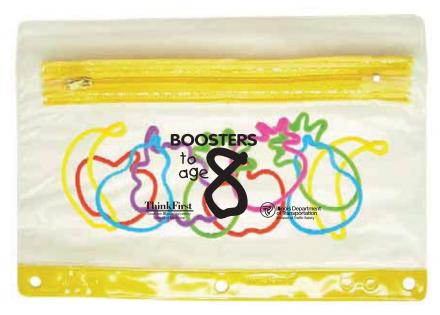

## **Rubber Band Bracelets** in Zipper Pouch

Order Number: 115166 Item Number: 1092-301757 Product Color: Yellow Imprint Color: Black

Note: Bracelts in bag may not necessarily reflect the style of bracelets on order Size: 50%

due to limited imprint area we rearranged art so copy can print clearer but small copy in the two bottom logos will fill in a little

**ACTUAL SIZE** 