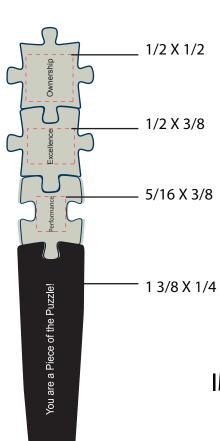

## Pen Puzzle

Order Number: 115163 Item Number: 1070-107150 Product Color: Black Imprint Color: Black, White

**PUZZLE PEN** 1.3/8" x 1/4"

IMPRINT COLOR: WHITE ON BARREL BI ACK ON PU77I F PIFCES

ITEM IS **NOT** TO SIZE