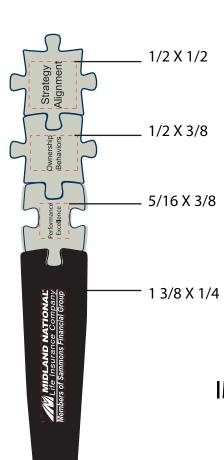

## Pen Puzzle

Order Number: 115163 Item Number: 1070-107150 Product Color: Black Imprint Color: Black, White

PUZZLE PEN 1.3/8" x 1/4"

IMPRINT COLOR: WHITE ON BARREL **BLACK ON PUZZLE PIECES** 

ITEM IS **NOT** TO SIZE