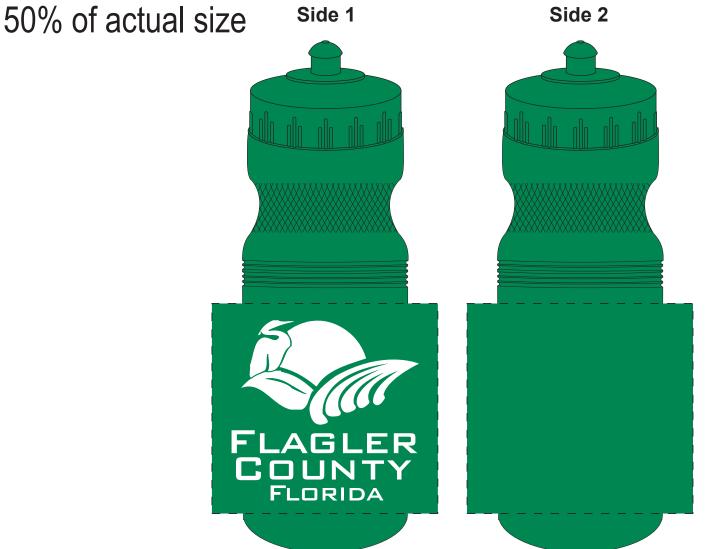

## Eco Fresh 25 oz Bike Bottle

Order Number: 115150 Item Number: 1206-300430 Product Color: Translucent Green Imprint Color: White