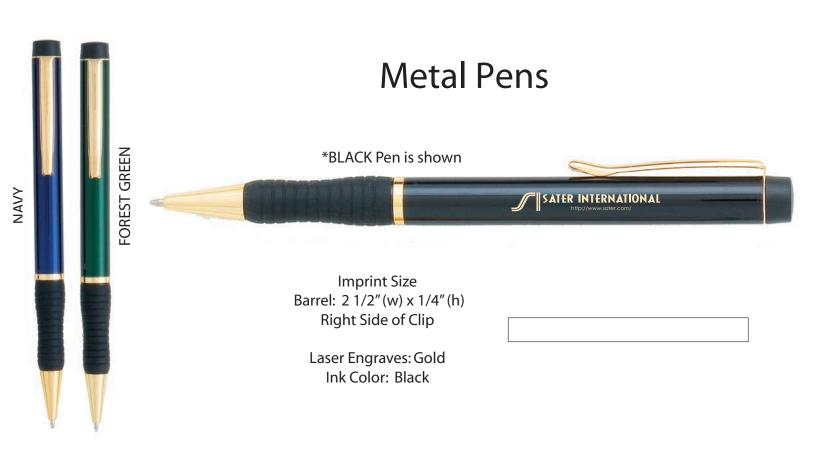

## Maddox Pen

Order Number: 115144 Item Number: 1118-301768 Product Color: Forest Green Imprint Color: Laser Engraved