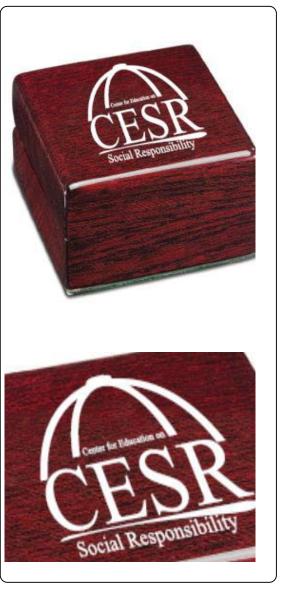

## **Explorer Executive Compass - Screen Print**

Order Number: 115136 Item Number: 1029-105772

Product Color: Imprint Color: White

It is imperative that you view your e-proof and submit your approval and/or changes promptly to maintain your anticipated delivery date.

Please keep in mind that this virtual proof is not a printed sample of your artwork on our product. The size and placement of the artwork may vary from this proof when actually printed on the product. Carefully review the attached proof for verification of copy & layout.

Due to inherent technical differences in color monitors, the imprint colors and product colors depicted in the attached proof will not resemble those in the final product. We make every effort to match requested custom colors, but cannot guarantee a 100% exact match. Imprints are applied using pad or screen inks. These inks are hand mixed as close as possible to the requested color but may vary 2 to 4 shades. For this reason an exact PMS match cannot be guaranteed. Your order is ON HOLD until we receive an approval from you in reference to your artwork.