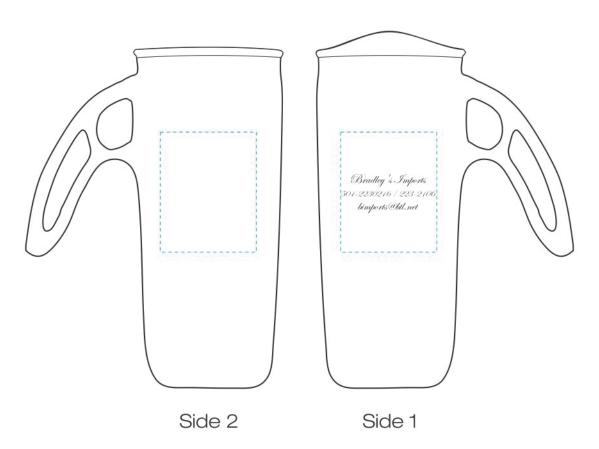

## REVISED

X-One Extreme 14 oz Mug

Order Number: 115130 Item Number: 1098-300507 Product Color: Metallic Red Imprint Color: Black

> This image is for proofing purposes only and has been reduced by 50% from the actual size of the imprint.