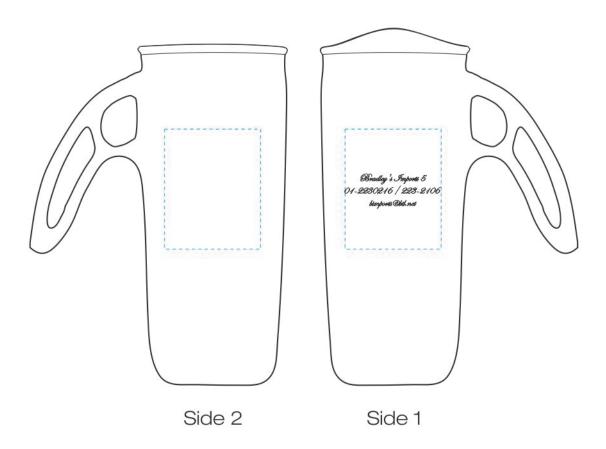

## X-One Extreme 14 oz Mug

Order Number: 115130 Item Number: 1098-300507 Product Color: Metallic Black Imprint Color: Red 186

This image is for proofing purposes only and has been reduced by 50% from the actual size of the imprint.