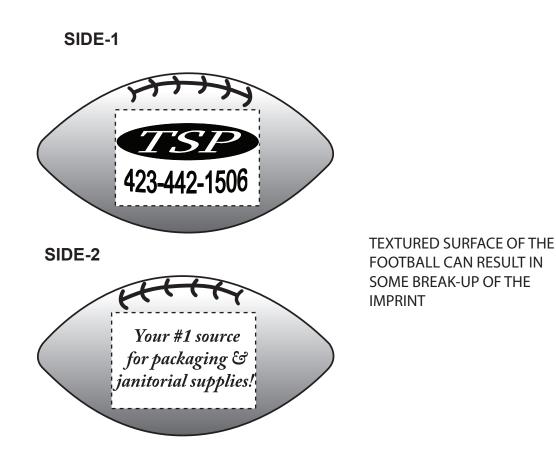

Order Number: 115121 Item Number: 1116-302704 Product Color: Imprint Color: White

## \*\*\*IMPORTANT INFORMATION\*\*\* (PLEASE READ)

Please proof carefully for spelling errors, omissions, and layout accuracy. It is your responsibility to correct any errors. Garrett Specialties assumes no responsibility for errors after a proof has been authorized to print. Please note changes or revisions to your proof from your original instructions may cause revision in your ship date. Delays in paper proof approval also may require a change in your schedule ship dates. Occasionally, some fax machines may distort the image. Please pay close attention to numbers.

It is imperative that you view your e-proof and submit your approval and/or changes promptly to maintain your anticipated delivery date.

Please keep in mind that this virtual proof is not a printed sample of your artwork on our product. The size and placement of the artwork may vary from this proof when actually printed on the product. Carefully review the attached proof for verification of copy & layout.