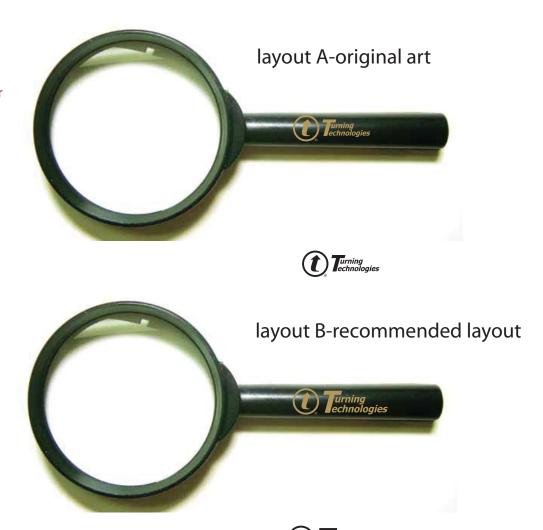

## Magnifier

Order Number: 115117 Item Number: 1092-302332 Product Color: Black Imprint Color: Gold or White \*Please indicate imprint color when approving proof\*

## \*\*\*IMPORTANT INFORMATION\*\*\* (PLEASE READ)

Please proof carefully for spelling errors, omissions, and layout accuracy. It is your responsibility to correct any errors. Garrett Specialties assumes no responsibility for errors after a proof has been authorized to print. Please note changes or revisions to your proof from your original instructions may cause revision in your ship date. Delays in paper proof approval also may require a change in your schedule ship dates. Occasionally, some fax machines may distort the image. Please pay close attention to numbers.

It is imperative that you view your e-proof and submit your approval and/or changes promptly to maintain your anticipated delivery date.

Please keep in mind that this virtual proof is not a printed sample of your artwork on our product. The size and placement of the artwork may vary from this proof when actually printed on the product. Carefully review the attached proof for verification of copy & layout.