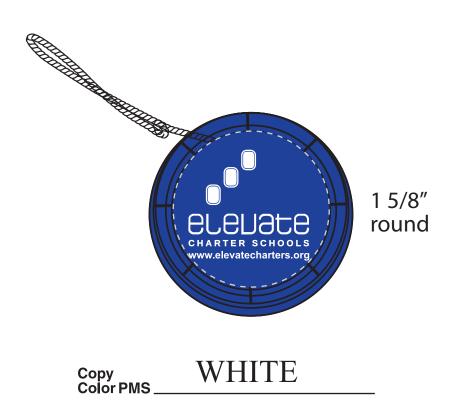

## Yo-Yo

Order Number: 115096 Item Number: 1215-105719

Product Color: Blue Imprint Color: White