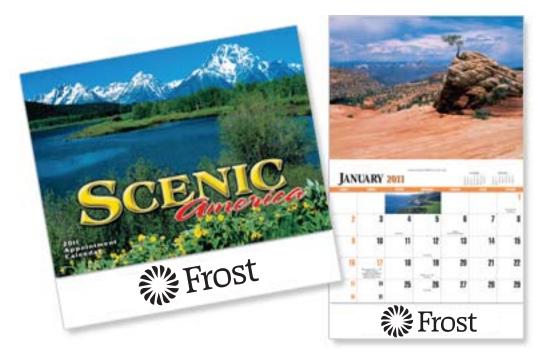

CAREFULLY REVIEW THE ARTWORK ATTACHED.

## **American Scenes Wall Calendar**

Order Number: 115091 Item Number: 1295-104983

Product Color: Imprint Color: Black

It is imperative that you view your e-proof and submit your approval and/or changes promptly to maintain your anticipated delivery date.

Please keep in mind that this virtual proof is not a printed sample of your artwork on our product. The size and placement of the artwork may vary from this proof when actually printed on the product. Carefully review the attached proof for verification of copy & layout.