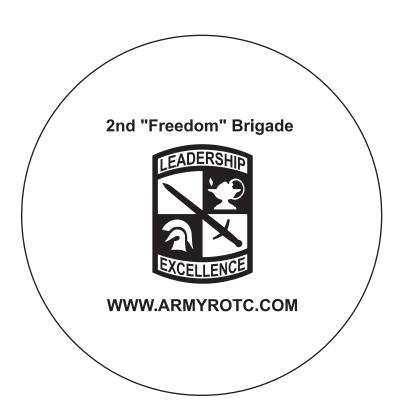

## Lieutenant's Clock

Order Number: 115089 Item Number: 1091-106098

Product Color:

Imprint Color: Laser engraved on the Top of Lid