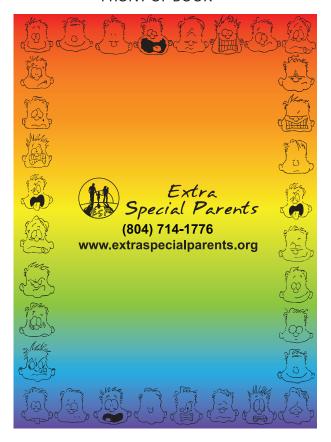

#### Mood Dude™ Sticky Book™

Order Number: 115085 Item Number: 1097-300437

Product Color: Imprint Color: Black

#### FRONT OF BOOK

# Artwork shown @ 100% Dotted line is for FPO (FOR POSITION ONLY) to show imprint area