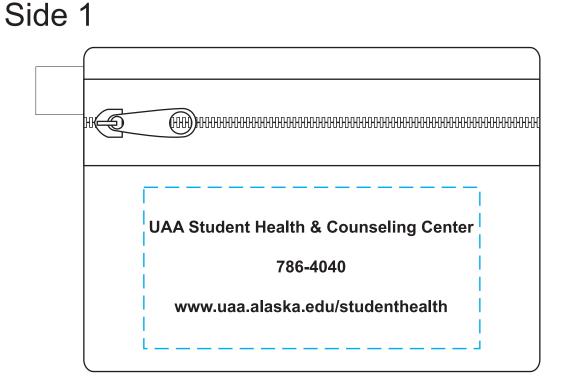

**Escape First Aid Kit** Order Number: 115061 Item Number: 1098-103453 Product Color: Translucent Green Imprint Color: White