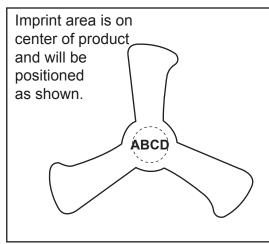

> **IMPRINT** The imprint window size is 1 3/4 diameter and is represented by dotted lines.

## Zip N Zoom

Order Number: 115059 Item Number: 1064-102561

Product Color: Blue Imprint Color: White

| QUANTITY | COLOR  | IMPRINT COLOR |
|----------|--------|---------------|
| 500      | Blue   | White         |
|          | Green  |               |
|          | Red    |               |
|          | Yellow |               |