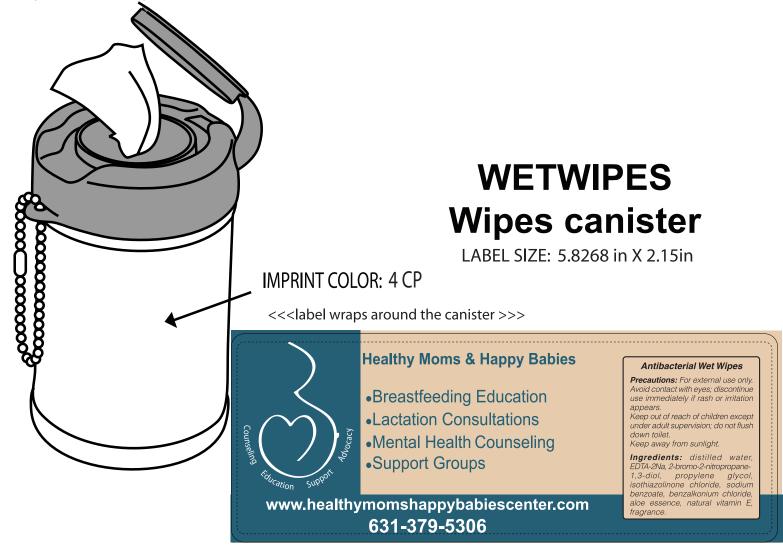

## Wet Wipes Mini Keychain Canister

Order Number: 115055 Item Number: 1070-107149 Product Color: B;ue Imprint Color: 4 color process label