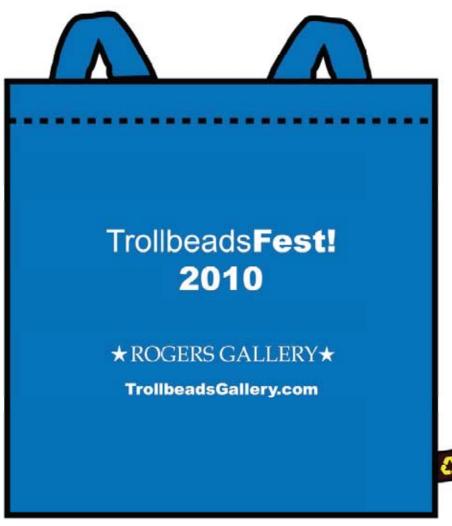

## **PolyPro Convention Tote**

Order Number: 115050 Item Number: 1067-302033 Product Color: Royal Imprint Color: White