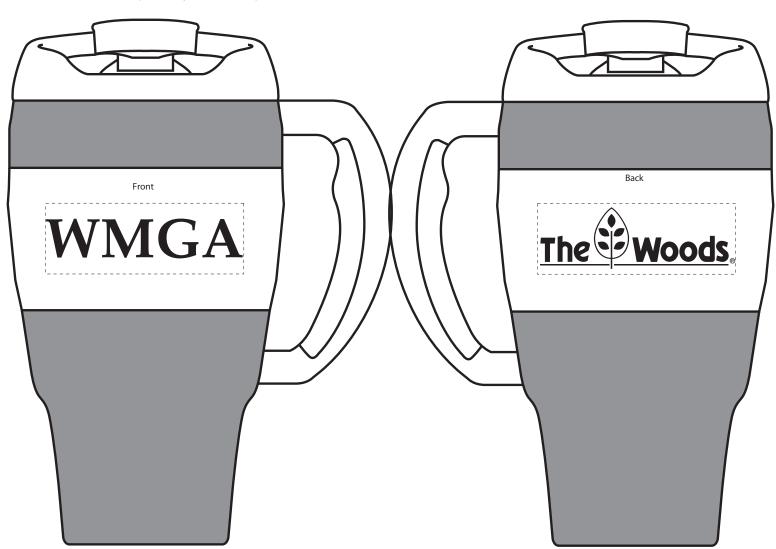

## Bubba Keg Mug 34 oz

Order Number: 115037 Item Number: 1086-105217

Product Color: Red

Imprint Color: 1st location: Forest Green (screen print on back)

2nd location: Red 186 (screen print on front)