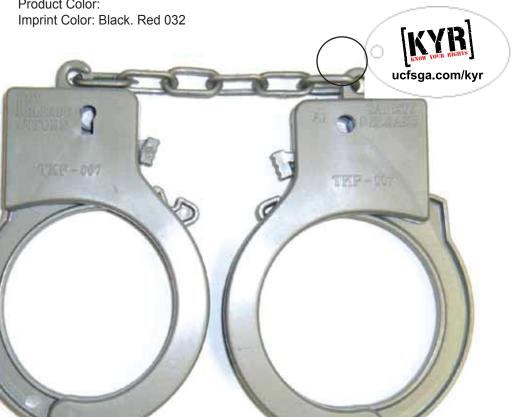

### **Plastic Handcuffs**

Order Number: 115034 Item Number: 1092-302274

Product Color:

## **ACTUAL SIZE**

The words "know your rights" may not print clear. Also breaks in letters may fill in a little

# Imprint Color(s): black and red 032

Manufacturer is unable to reproduce your imprint on the handcuffs. Imprint will be printed on a white disk attached to the products.