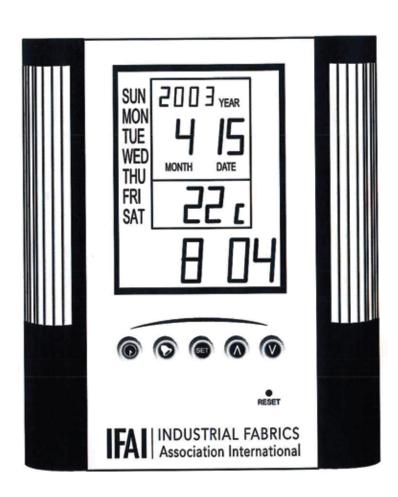

## Pen Holder with Clock

Order Number: 115033 Item Number: 1312-301234

Product Color: Imprint Color: Black