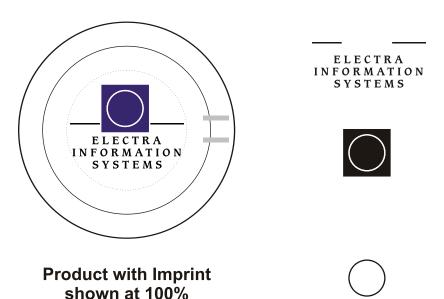

## Flashing Yo Yo

Order Number: 115016 Item Number: 1094-101173 Product Color: Clear

Imprint Color: Black, Purple 273, White

Dotted line shows **MAXIMUM** imprint area and *does not print*.