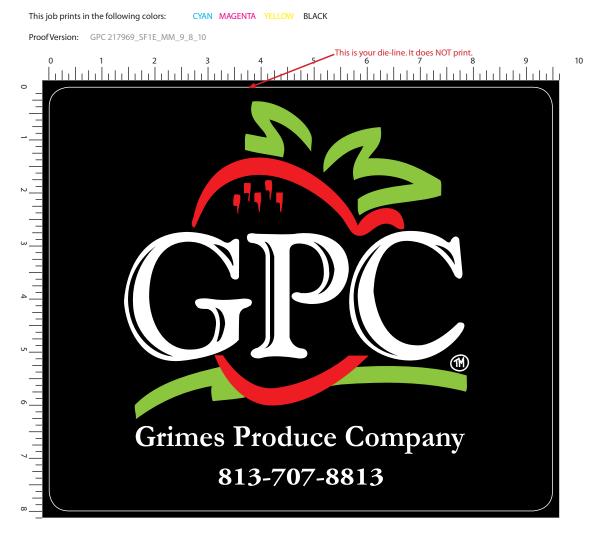

## **Fabric Surface Mousepads**

Order Number: 115011 Item Number: 1006-101348 Product Color: White Imprint Color: 4 Color Process

Please send your approval stating that the proof is approved as is or changes as a