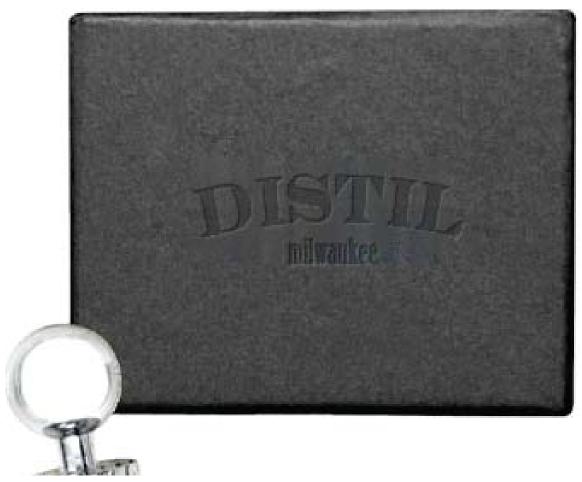

## **Vineyard Twin Bottle Stoppers**

Order Number: 115008 Item Number: 1067-301971 Product Color: Black Imprint Color: Debossed

Please proof carefully for spelling errors, omissions, and layout accuracy. It is your responsibility to correct any errors. Garrett Specialties assumes no responsibility for errors after a proof has been authorized to print. Please note changes or revisions to your proof from your original instructions may cause revision in your ship date. Delays in paper proof approval also may require a change in your schedule ship dates. Occasionally, some fax machines may distort the image. Please pay close attention to numbers.

It is imperative that you view your e-proof and submit your approval and/or changes promptly to maintain your anticipated delivery date.

Please keep in mind that this virtual proof is not a printed sample of your artwork on our product. The size and placement of the artwork may vary from this proof when actually printed on the product. Carefully review the attached proof for verification of copy & layout.