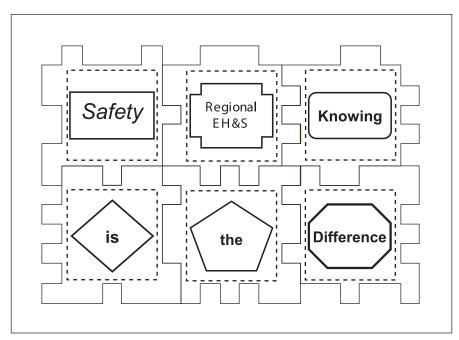

## Foam Puzzle Cube

Order Number: 114999 Item Number: 1064-100591

Product Color: Blue Imprint Color: White