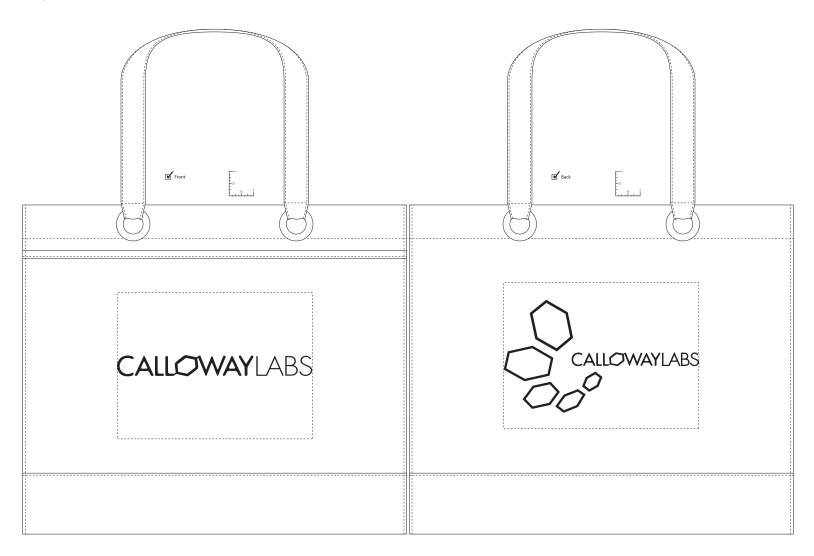

## **Non-Woven Grommet Tote**

Order Number: 114989 Item Number: 1135-103931 Product Color: Gray/Blue Imprint Color: PMS 2757