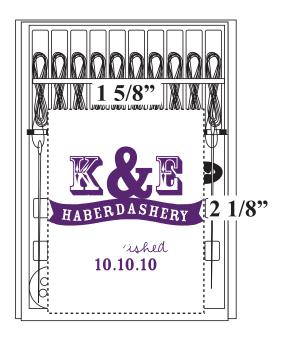

## **Needles & Thread Sewing Kit**

Order Number: 114978 Item Number: 1215-105708

Product Color:

Imprint Color: PMS Purple 2607

## **NEEDLES AND THREAD** SEWING KIT

Dotted line represents imprint area

2607 Copy Color PMS