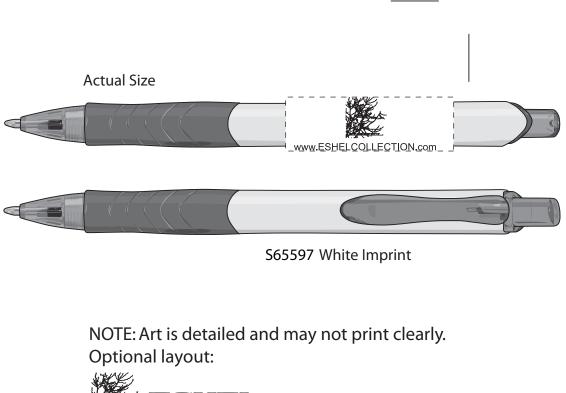

## **Translucent Spirit Pen**

Order Number: 114977 Item Number: 1002-300368 Product Color: Translucent Red Imprint Color: White

## \*\*\*IMPORTANT INFORMATION\*\*\* (PLEASE READ)

Please proof carefully for spelling errors, omissions, and layout accuracy. It is your responsibility to correct any errors. Garrett Specialties assumes no responsibility for errors after a proof has been authorized to print. Please note changes or revisions to your proof from your original instructions may cause revision in your ship date. Delays in paper proof approval also may require a change in your schedule ship dates. Occasionally, some fax machines may distort the image. Please pay close attention to numbers.

It is imperative that you view your e-proof and submit your approval and/or changes promptly to maintain your anticipated delivery date.

Please keep in mind that this virtual proof is not a printed sample of your artwork on our product. The size and placement of the artwork may vary from this proof when actually printed on the product. Carefully review the attached proof for verification of copy & layout.