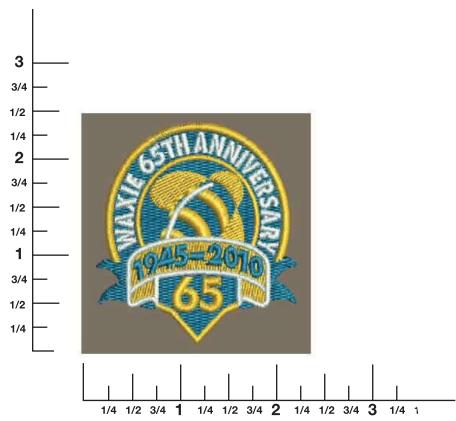

## REVISED Polo Styles Cap

Order Number: 114975 Item Number: 1086-100013 Product Color: Khaki/Navy

Imprint Color: White, Golden Rod, Process Blue

The letter height on all copy including lower case letters must be 5mm (1/4)" in order for it to meet our minimum embroidery requirements and to be legible. We have made the necessary changes for the art to meet these standards. Please approve.