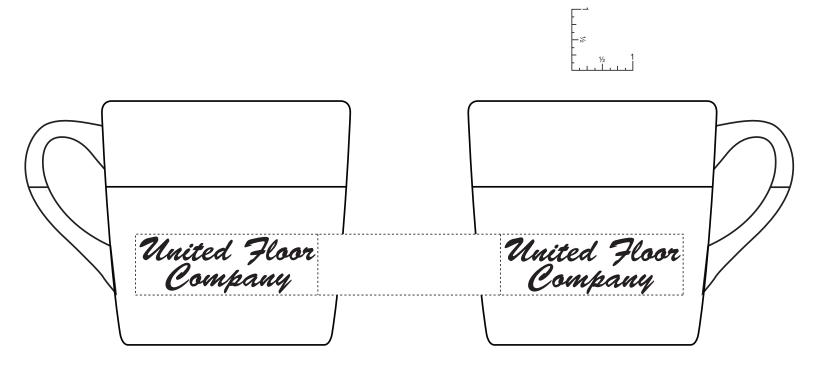

Order Number: 114964 Item Number: 1086-103720 Product Color: Lime Green/White Imprint Color: White

## \*\*\*IMPORTANT INFORMATION\*\*\* (PLEASE READ)

Please proof carefully for spelling errors, omissions, and layout accuracy. It is your responsibility to correct any errors. Garrett Specialties assumes no responsibility for errors after a proof has been authorized to print. Please note changes or revisions to your proof from your original instructions may cause revision in your ship date. Delays in paper proof approval also may require a change in your schedule ship dates. Occasionally, some fax machines may distort the image. Please pay close attention to numbers.

It is imperative that you view your e-proof and submit your approval and/or changes promptly to maintain your anticipated delivery date.

Please keep in mind that this virtual proof is not a printed sample of your artwork on our product. The size and placement of the artwork may vary from this proof when actually printed on the product. Carefully review the attached proof for verification of copy & layout.