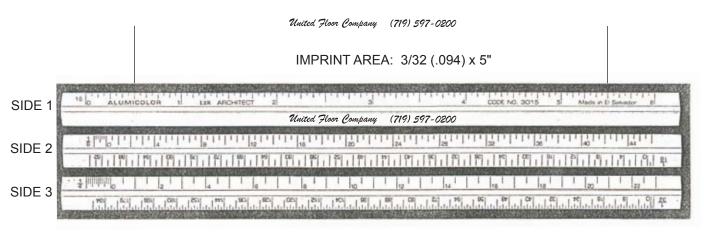

## Aluminum 6" Ruler

Order Number: 114964 Item Number: 1158-100638

Product Color: Silver Imprint Color: Black

6" L2R Architect Scales Calibrations: 16, 1/4, 1/8, 1/16, 1/32

United Floor Company (719) 597-0200

**Enlarged for clarity** 

PRODUCT COLOR: SILVER IMPRINT COLOR: BLACK CALIBRATION COLOR: BLACK

IMPRINT METHOD: PHOTO ANODIZED