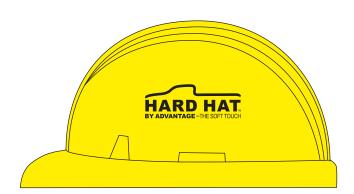

## **Hard Hat Stress Ball**

Order Number: 114961 Item Number: 1206-300669 Product Color: Yellow Imprint Color: Black

> SIZE:-W1in H 0.3548 in

**ACTUAL SIZE** 