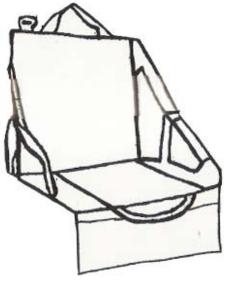

## Stadium Seat Cushion w/ Pocket

Order Number: 114955 Item Number: 1113-107108 Product Color: Navy Blue Imprint Color: White