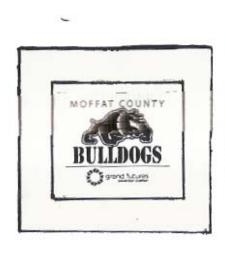

## Stadium Seat Cushion w/ Pocket

Order Number: 114955 Item Number: 1113-107108 Product Color: Navy Blue Imprint Color: White

## MOFFAT COUNTY

CTURE SHOWN AT REDUCED SIZE. ACTUAL IMPRINT SIZE. 6" WKS"