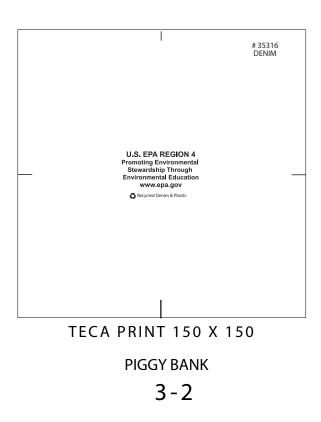

## **Recycled Piggy Bank**

Order Number: 114942 Item Number: 1092-104573

Product Color's: (250) Denim Scraps (250) Retired Currency

Imprint Color: White on all piggy banks