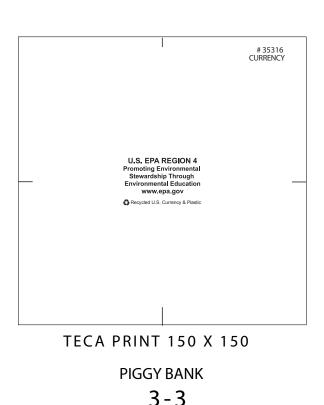

## **Recycled Piggy Bank**

Order Number: 114942 Item Number: 1092-104573

Product Color's: (250) Denim Scraps (250) Retired Currency

Imprint Color: White on all piggy banks