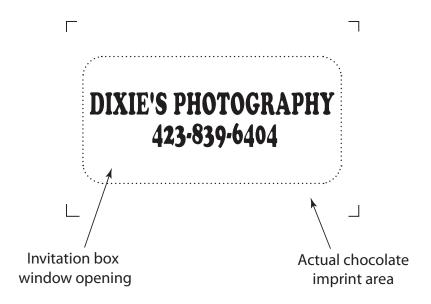

## **Business Cards Chocolates**

Order Number: 114931 Item Number: 1050-100439

Product Color: Gold Gift Box, Flavor: Milk Chocolate

Imprint Color: Molded

NOTE: extending art past window opening area will result in art not being able to be fully seen through window