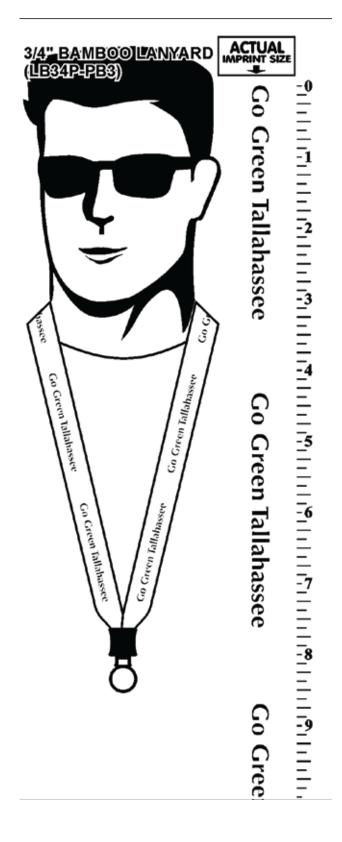

## Bamboo Lanyard with Plastic Clamshell and O-Ring 3/4 Inch

Order Number: 114930 Item Number: 1250-301339 Product Color: Green Imprint Color: White