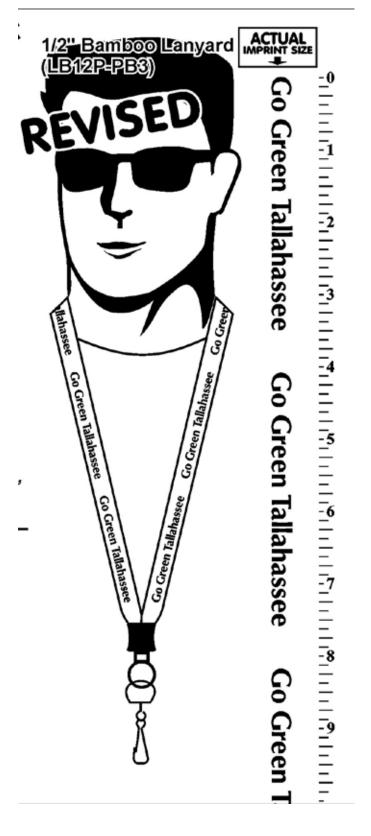

## REVISED

Bamboo Lanyard with Plastic Clamshell and O-Ring 1/2 Inch

Order Number: 114930 Item Number: 1250-301338 Product Color: Green Imprint Color: White