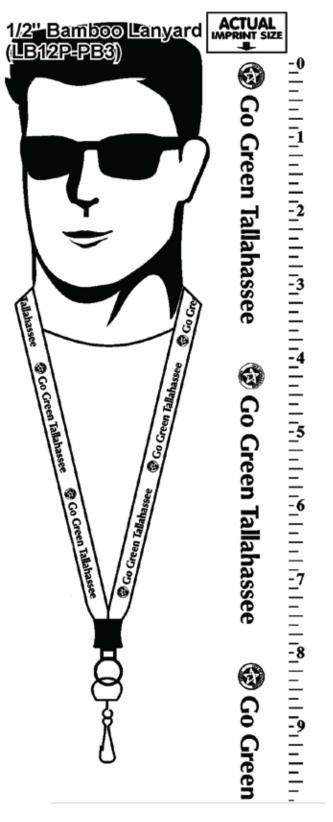

## Bamboo Lanyard with Plastic Clamshell and O-Ring 1/2 Inch

Order Number: 114930 Item Number: 1250-301338 Product Color: Green Imprint Color: White

Please Note: the text that is inside of the circle logo may be very illegible.