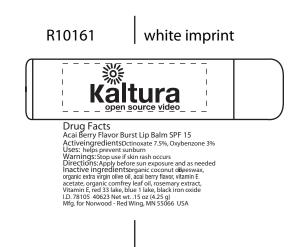

## SPF-15 Flavor Burst Lip Balm

Order Number: 114927 Item Number: 1010-300470 Product Color: Blueberry Pomegranate Imprint Color: White Reorder from order# 114927