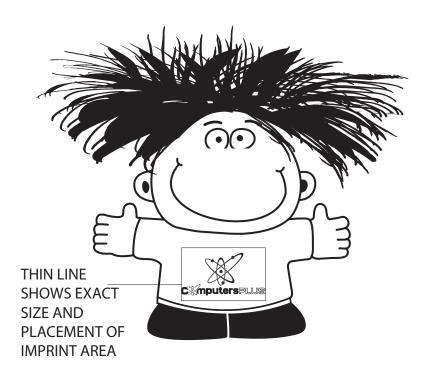

## **Talking Stress Reliever**

Order Number: 114925 Item Number: 1070-106611

Product Color:

Imprint Color: PMS 633

PRODUCT COLOR: TAN
QUANTITY: 300
IMPRINT COLOR: BLACK

\*\*\*URGENT: PLEASE REPSOND\*\*\*

It is imperative that you view your e-proof and submit your approval and/or changes promptly to maintain your anticipated delivery date.

Please keep in mind that this virtual proof is not a printed sample of your artwork on our product. The size and placement of the artwork may vary from this proof when actually printed on the product. Carefully review the attached proof for verification of copy & layout.