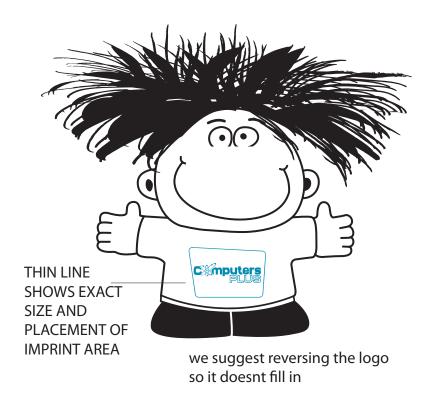

## **Talking Stress Reliever**

Order Number: 114925 Item Number: 1070-106611

Product Color:

Imprint Color: PMS 633

\*\*\*URGENT: PLEASE REPSOND\*\*\*

this version of logo is filling in during printing.

PRODUCT COLOR: TAN QUANTITY: 300

It is imperative that you view your e-proof and submit your approval and/or changes promptly to maintain your anticipated delivery date.

Please keep in mind that this virtual proof is not a printed sample of your artwork on our product. The size and placement of the artwork may vary from this proof when actually printed on the product. Carefully review the attached proof for verification of copy & layout.