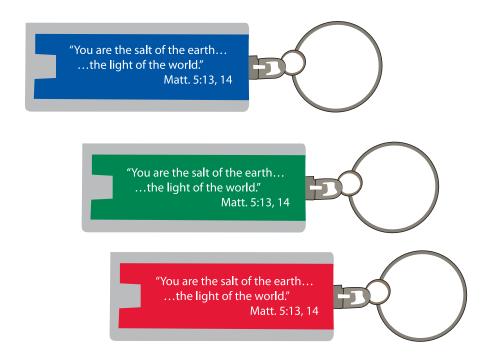

## **LED Light Keychain**

Order Number: 114919 Item Number: 1092-302314

Product Color: (200) Blue (200) Green (200) Red

Imprint Color: White

**ACTUAL SIZE** 

"You are the salt of the earth... ...the light of the world." Matt. 5:13, 14