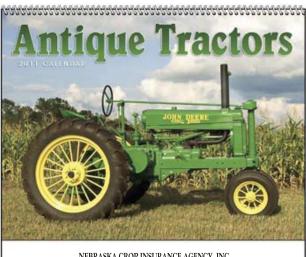

### **Antique Tractors Wall Calendar**

Order Number: 114910 Item Number: 1146-102034

Product Color: Imprint Color: Black