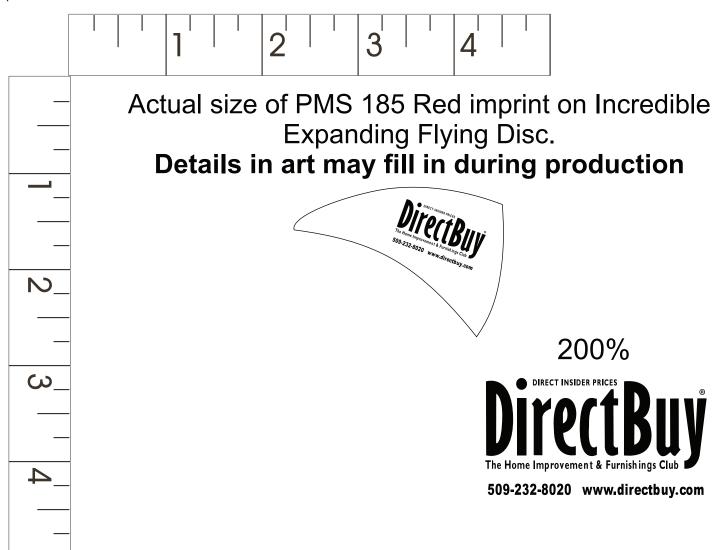

## **Expanding Flying Disc**

Order Number: 114900 Item Number: 1280-301129

**Product Color:** 

Imprint Color: Red 185

## \*\*\*IMPORTANT INFORMATION\*\*\* (PLEASE READ)

Please proof carefully for spelling errors, omissions, and layout accuracy. It is your responsibility to correct any errors. Garrett Specialties assumes no responsibility for errors after a proof has been authorized to print. Please note changes or revisions to your proof from your original instructions may cause revision in your ship date. Delays in paper proof approval also may require a change in your schedule ship dates. Occasionally, some fax machines may distort the image. Please pay close attention to numbers.

It is imperative that you view your e-proof and submit your approval and/or changes promptly to maintain your anticipated delivery date.

Please keep in mind that this virtual proof is not a printed sample of your artwork on our product. The size and placement of the artwork may vary from this proof when actually printed on the product. Carefully review the attached proof for verification of copy & layout.

Due to inherent technical differences in color monitors, the imprint colors and product colors depicted in the attached proof will not resemble those in the final product. We make every effort to match requested custom colors, but cannot guarantee a 100% exact match. Imprints are applied using pad or screen inks. These inks are hand mixed as close as possible to the requested color but may vary 2 to 4 shades. For this reason an exact PMS match cannot be guaranteed. Your order is ON HOLD until we receive an approval from you in reference to your artwork.