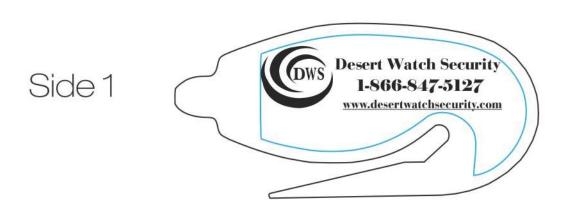

## Letter Slitter

Order Number: 114882 Item Number: 1098-101309 Product Color: Orange Imprint Color: Black

## \*\*\*IMPORTANT INFORMATION\*\*\* (PLEASE READ)

Please proof carefully for spelling errors, omissions, and layout accuracy. It is your responsibility to correct any errors. Garrett Specialties assumes no responsibility for errors after a proof has been authorized to print. Please note changes or revisions to your proof from your original instructions may cause revision in your ship date. Delays in paper proof approval also may require a change in your schedule ship dates. Occasionally, some fax machines may distort the image. Please pay close attention to numbers.

It is imperative that you view your e-proof and submit your approval and/or changes promptly to maintain your anticipated delivery date.

Please keep in mind that this virtual proof is not a printed sample of your artwork on our product. The size and placement of the artwork may vary from this proof when actually printed on the product. Carefully review the attached proof for verification of copy & layout.