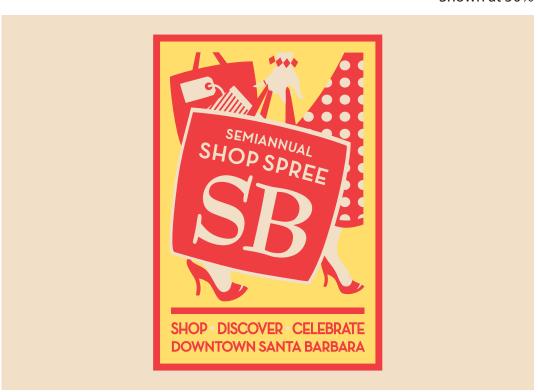

## **Spotlight Tote**

Order Number: 114878 Item Number: 1292-106200

Product Color: Red Imprint Color: 185, 121

> 100% to size Print at 4.7739"W x 7"H

Shown at 50%

The box represents the bag color