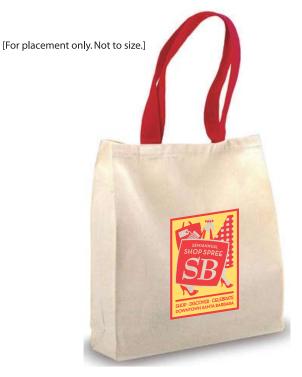

## **Spotlight Tote**

Order Number: 114878 Item Number: 1292-106200

Product Color: Red Imprint Color: 185, 121

> 100% to size Print at 4.7739"W x 7"H

Shown at 50%

The box represents the bag color