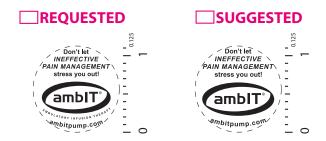

## Shocked Mood Dude™ Stress Reliever

Order Number: 114875 Item Number: 1097-100851

Product Color: Imprint Color: Black

"AMBULATORY..." WILL NOT BE LEGIBLE. PLEASE SEE SUGGESTED LAYOUT

## **Dotted line is for FPO (FOR POSITION ONLY)** to show imprint area