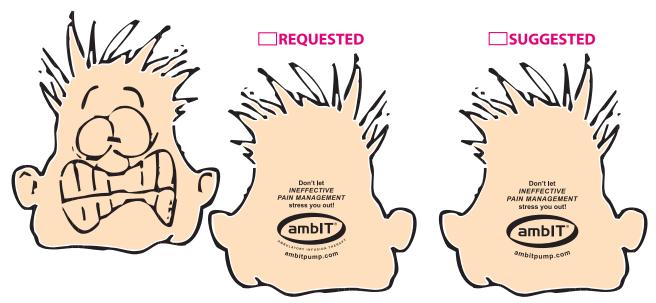

## Shocked Mood Dude™ Stress Reliever

Order Number: 114875 Item Number: 1097-100851

Product Color: Imprint Color: Black

"AMBULATORY..." WILL NOT BE LEGIBLE. PLEASE SEE SUGGESTED LAYOUT

## **Dotted line is for FPO (FOR POSITION ONLY)** to show imprint area