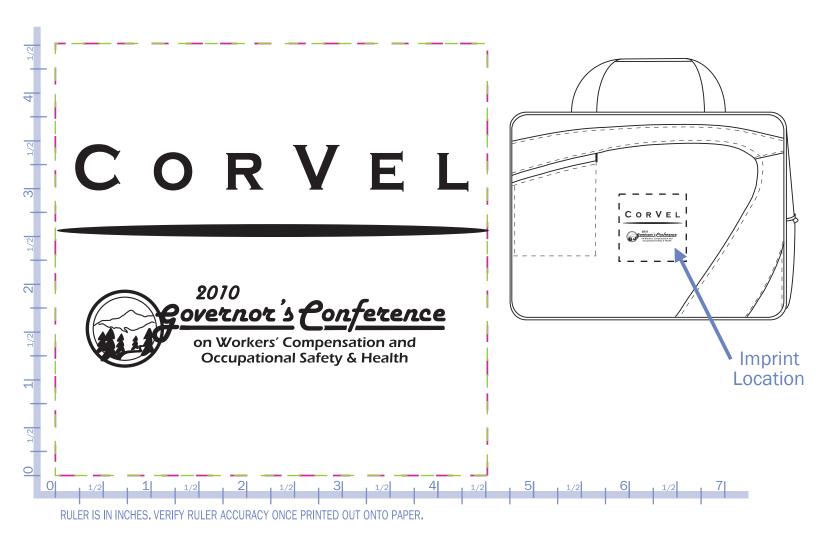

## **Swoosh Brief**

Order Number: 114869 Item Number: 1090-108473 Product Color: Royal Blue Imprint Color: White

**Description:** Swoosh Brief Embroidery Area: 4.5" x 4.5" Screen Imprint Area: 4.5" x 4.5"